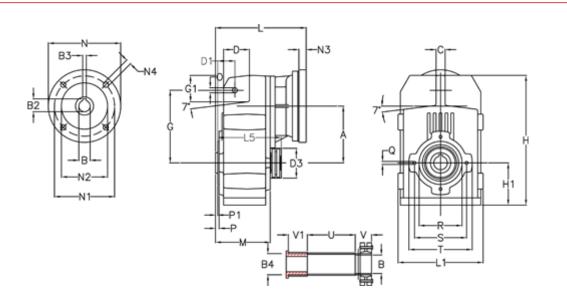

## **Measures**

| A = 175.75 | D1 = 56.5  | 15 = 200.0 | P1                                  | = 3.5    | V = 49  |
|------------|------------|------------|-------------------------------------|----------|---------|
| B = 45     | d3 = 100   | M = 144.0  | Q                                   | = M12x19 | V1 = 49 |
| B1 = 38    | G = 218    | N = 300    | R                                   | = 130    |         |
| B2 = 41.3  | G1 = 97.5  | N1 = 265   | S                                   | = 165    |         |
| B3 = 10    | H = 389.0  | N2 = 230   | Т                                   | = 200    |         |
| B4 = 45    | H1 = 116.0 | N4 = 14    | Tightening torque Nm adapter bushin | g = 6.0  |         |
| C = 16     | L = 312.0  | O = 14     | Tightening torque Nm shrink disc    | = 10.0   |         |
| D = 79.0   | L1 = 242   | P = 7.5    | U                                   | = 82.0   |         |
|            |            |            |                                     |          |         |